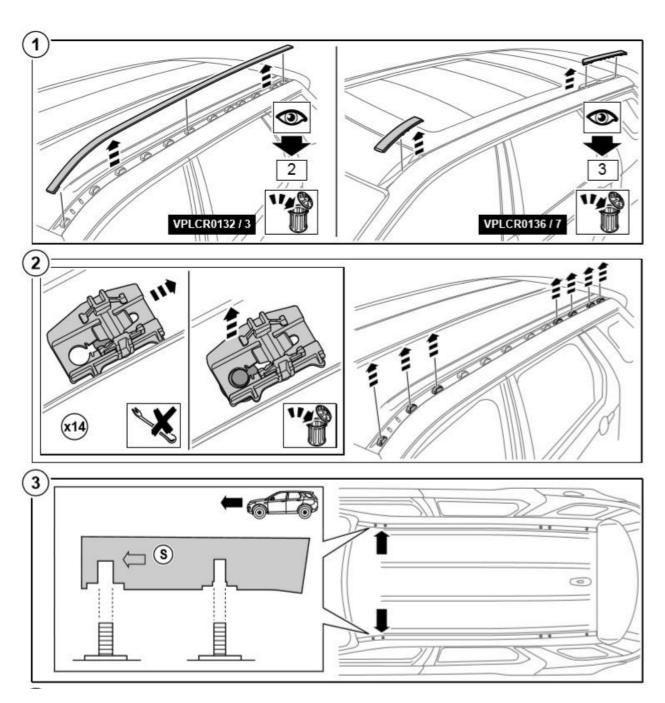

## VPLCR0136 - Discovery Sport Roof Rails (with panorama roof)

## (use part # VPLCR0132 on non-panorama roof vehicles)

WARRANTY & DISCLAIMER - Terrafirma products are warranted free from defects in materials and workmanship for a period of 12 months from the date of retail invoice. Terrafirma does not warrant that the products manufactured or marketed by it comply with the laws of the country where those goods are purchased or used. It is the sole responsibility of the purchaser to ascertain whether products being purchased, or the fitting of those products to any other object, comply with local laws. This warranty covers structural defect and workmanship but does not cover finishes, labour charges for removal or refitting, freight costs, accident damage, misuse or abuse, damage due to incorrect or improper fitment or application, modified product, faulty design or consequential damage of any kind. Damage or defects caused by collision, alteration, improper installation, road hazards, adverse conditions or usage for any other purpose other than normal private usage are not covered by this warranty. Terrafirma shall not be liable for any other claim relating to the use of the product and any indirect special or consequential damage or injury to any person, company or other entity. All claims must be accompanied by the original retail invoice and should be submitted to the supplying Allmakes 4x4Terrafirma distributor. This warranty covers only the replacement of the product or part concerned. The decision remains solely at the discretion of Allmakes Ltd. The information contained in this catalogue was correct at the time of going to press. Allmakes/Terrafirma and its associated companies reserve the right to alter the range and any product specifications without notice. Always consult your Allmakes/Terrafirma distributor for the latest product information and specifications. The Terrafirma range of products is constantly being evaluated for enhancement and improvement to make sure the level of quality and performance is as expected.