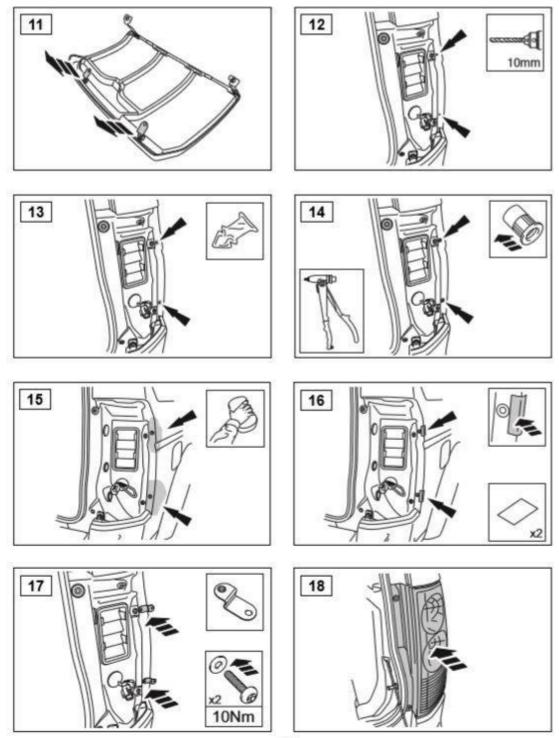

## FITTINGING INSTRUCTIONS

| 68  | The following instructions are valid for both sides of the vehicle.         |
|-----|-----------------------------------------------------------------------------|
| 0   | Folgende Anweisungen geiten für beide Fahrzeugseiten.                       |
| F   | Les instructions sulvantes sont applicables aux deux côtés du véhicule.     |
| 0   | Les istruzioni seguenti sono valide per entrambe le fiancate della Vettura. |
| E   | Las siguientes instrucciones son válidas para ambos lados del vehículo.     |
| P   | As instruções a seguir aplicam-se a ambos os lados do veículo.              |
| NL  | De volgende instructies zijn van toepassing op beide zijden van de auto.    |
| GR  | Οι ακόλουθες οδηγίες ισχύουν και για τίς δύο πλευρές του σχήματος           |
|     | 次の取付け方法は車の両サイドに適用できます。                                                      |
| SU  | Слядунщая инструкции дийствительны для обена сторок автомобил               |
| (h) | 以下指示对车辆两侧均道用。                                                               |