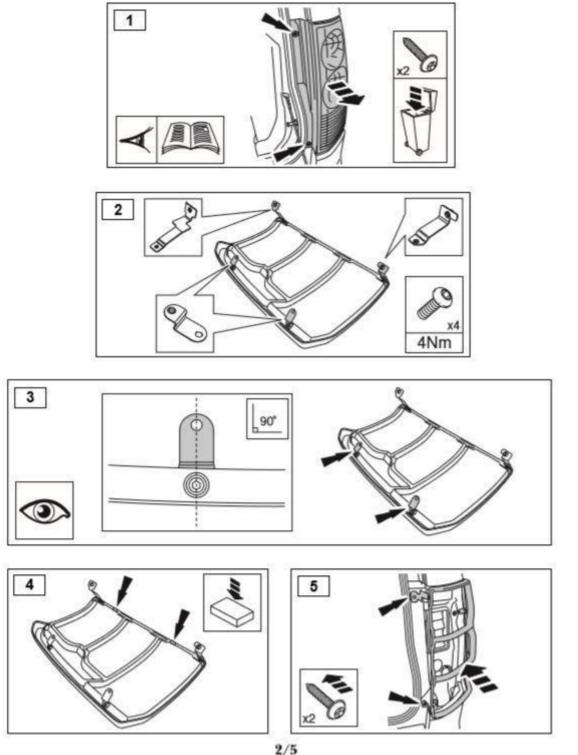

## FITTINGING INSTRUCTIONS

| 68  | The following instructions are valid for both sides of the vehicle.         |
|-----|-----------------------------------------------------------------------------|
| 0   | Folgende Anweisungen geiten für beide Fahrzeugseiten.                       |
| F   | Les instructions sulvantes sont applicables aux deux côtés du véhicule.     |
| 0   | Les istruzioni seguenti sono valide per entrambe le fiancate della Vettura. |
| E   | Las siguientes instrucciones son válidas para ambos lados del vehículo.     |
| P   | As instruções a seguir aplicam-se a ambos os lados do veículo.              |
| NL  | De volgende instructies zijn van toepassing op beide zijden van de auto.    |
| GR  | Οι ακόλουθες οδηγίες ισχύουν και για τίς δύο πλευρές του σχήματος           |
|     | 次の取付け方法は車の両サイドに適用できます。                                                      |
| SU  | Слядунщая инструкции дийствительны для обена сторок автомобил               |
| (h) | 以下指示对车辆两侧均道用。                                                               |