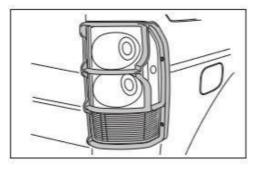

## VPLAP0009: REAR LAMP GUARD PAIR

## **DISCOVERY 4**

## FITTINGING INSTRUCTIONS







| 68  | The following instructions are valid for both sides of the vehicle.         |
|-----|-----------------------------------------------------------------------------|
| 0   | Folgende Anweisungen geiten für beide Fahrzeugseiten.                       |
| F   | Les instructions sulvantes sont applicables aux deux côtés du véhicule.     |
| 0   | Les istruzioni seguenti sono valide per entrambe le fiancate della Vettura. |
| E   | Las siguientes instrucciones son válidas para ambos lados del vehículo.     |
| P   | As instruções a seguir aplicam-se a ambos os lados do veículo.              |
| NL  | De volgende instructies zijn van toepassing op beide zijden van de auto.    |
| GR  | Οι ακόλουθες οδηγίες ισχύουν και για τίς δύο πλευρές του σχήματος           |
|     | 次の取付け方法は車の両サ