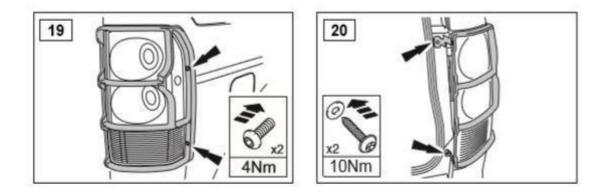

## FITTINGING INSTRUCTIONS

| 68  | The following instructions are valid for both sides of the vehicle.         |
|-----|-----------------------------------------------------------------------------|
| 0   | Folgende Anweisungen geiten für beide Fahrzeugseiten.                       |
| F   | Les instructions sulvantes sont applicables aux deux côtés du véhicule.     |
| 0   | Les istruzioni seguenti sono valide per entrambe le fiancate della Vettura. |
| E   | Las siguientes instrucciones son válidas para ambos lados del vehículo.     |
| P   | As instruções a seguir aplicam-se a ambos os lados do veículo.              |
| NL  | De volgende instructies zijn van toepassing op beide zijden van de auto.    |
| GR  | Οι ακόλουθες οδηγίες ισχύουν και για τίς δύο πλευρές του σχήματος           |
|     | 次の取付け方法は車の両サイドに適用できます。                                                      |
| SU  | Слядунщая инструкции дийствительны для обена сторок автомобил               |
| (h) | 以下指示对车辆两侧均道用。                                                               |