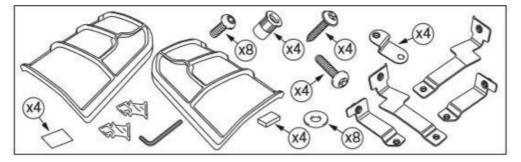

## FITTINGING INSTRUCTIONS

| 68  | The following instructions are valid for both sides of the vehicle.         |
|-----|-----------------------------------------------------------------------------|
| 0   | Folgende Anweisungen geiten für beide Fahrzeugseiten.                       |
| F   | Les instructions sulvantes sont applicables aux deux côtés du véhicule.     |
| 0   | Les istruzioni seguenti sono valide per entrambe le fiancate della Vettura. |
| E   | Las siguientes instrucciones son válidas para ambos lados del vehículo.     |
| P   | As instruções a seguir aplicam-se a ambos os lados do veículo.              |
| NL  | De volgende instructies zijn van toepassing op beide zijden van de auto.    |
| GR  | Οι ακόλουθες οδηγίες ισχύουν και για τίς δύο πλευρές του σχήματος           |
|     | 次の取付け方法は車の両サイドに適用できます。                                                      |
| SU  | Слядунщая инструкции дийствительны для обена сторок автомобил               |
| (h) | 以下指示对车辆两侧均道用。                                                               |