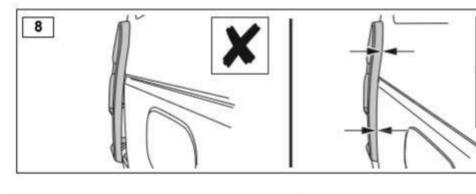

## FITTINGING INSTRUCTIONS

| 68  | The following instructions are valid for both sides of the vehicle.         |
|-----|-----------------------------------------------------------------------------|
| 0   | Folgende Anweisungen geiten für beide Fahrzeugseiten.                       |
| F   | Les instructions sulvantes sont applicables aux deux côtés du véhicule.     |
| 0   | Les istruzioni seguenti sono valide per entrambe le fiancate della Vettura. |
| E   | Las siguientes instrucciones son válidas para ambos lados del vehículo.     |
| P   | As instruções a seguir aplicam-se a ambos os lados do veículo.              |
| NL  | De volgende instructies zijn van toepassing op beide zijden van de auto.    |
| GR  | Οι ακόλουθες οδηγίες ισχύουν και για τίς δύο πλευρές του σχήματος           |
|     | 次の取付け方法は車の両サイドに適用できます。                                                      |
| SU  | Слядунщая инструкции дийствительны для обена сторок автомобил               |
| (h) | 以下指示对车辆两侧均道用。                                                               |