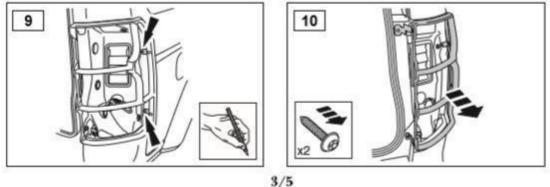

## FITTINGING INSTRUCTIONS

| 68  | The following instructions are valid for both sides of the vehicle.         |
|-----|-----------------------------------------------------------------------------|
| 0   | Folgende Anweisungen geiten für beide Fahrzeugseiten.                       |
| F   | Les instructions sulvantes sont applicables aux deux côtés du véhicule.     |
| 0   | Les istruzioni seguenti sono valide per entrambe le fiancate della Vettura. |
| E   | Las siguientes instrucciones son válidas para ambos lados del vehículo.     |
| P   | As instruções a seguir aplicam-se a ambos os lados do veículo.              |
| NL  | De volgende instructies zijn van toepassing op beide zijden van de auto.    |
| GR  | Οι ακόλουθες οδηγίες ισχύουν και για τίς δύο πλευρές του σχήματος           |
|     | 次の取付け方法は車の両サイドに適用できます。                                                      |
| SU  | Слядунщая инструкции дийствительны для обена сторок автомобил               |
| (h) | 以下指示对车辆两侧均道用。                                                               |