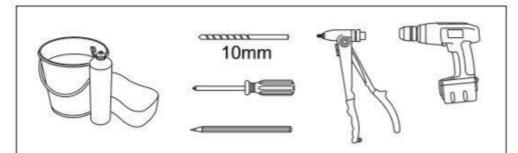

## FITTINGING INSTRUCTIONS

| 68  | The following instructions are valid for both sides of the vehicle.         |
|-----|-----------------------------------------------------------------------------|
| 0   | Folgende Anweisungen geiten für beide Fahrzeugseiten.                       |
| F   | Les instructions sulvantes sont applicables aux deux côtés du véhicule.     |
| 0   | Les istruzioni seguenti sono valide per entrambe le fiancate della Vettura. |
| E   | Las siguientes instrucciones son válidas para ambos lados del vehículo.     |
| P   | As instruções a seguir aplicam-se a ambos os lados do veículo.              |
| NL  | De volgende instructies zijn van toepassing op beide zijden van de auto.    |
| GR  | Οι ακόλουθες οδηγίες ισχύουν και για τίς δύο πλευρές του σχήματος           |
|     | 次の取付け方法は車の両サイドに適用できます。                                                      |
| SU  | Слядунщая инструкции дийствительны для обена сторок автомобил               |
| (h) | 以下指示对车辆两侧均道用。                                                               |