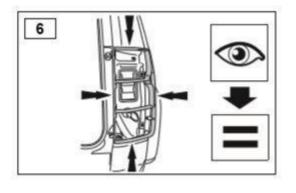

## FITTINGING INSTRUCTIONS

| 68  | The following instructions are valid for both sides of the vehicle.         |
|-----|-----------------------------------------------------------------------------|
| 0   | Folgende Anweisungen geiten für beide Fahrzeugseiten.                       |
| F   | Les instructions sulvantes sont applicables aux deux côtés du véhicule.     |
| 0   | Les istruzioni seguenti sono valide per entrambe le fiancate della Vettura. |
| E   | Las siguientes instrucciones son válidas para ambos lados del vehículo.     |
| P   | As instruções a seguir aplicam-se a ambos os lados do veículo.              |
| NL  | De volgende instructies zijn van toepassing op beide zijden van de auto.    |
| GR  | Οι ακόλουθες οδηγίες ισχύουν και για τίς δύο πλευρές του σχήματος           |
|     | 次の取付け方法は車の両サイドに適用できます。                                                      |
| SU  | Слядунщая инструкции дийствительны для обена сторок автомобил               |
| (h) | 以下指示对车辆两侧均道用。                                                               |