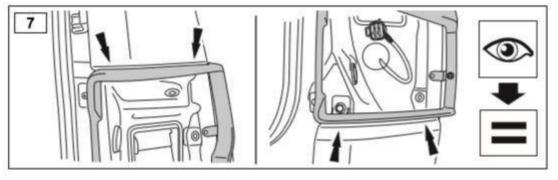

## FITTINGING INSTRUCTIONS

| 68  | The following instructions are valid for both sides of the vehicle.         |
|-----|-----------------------------------------------------------------------------|
| 0   | Folgende Anweisungen geiten für beide Fahrzeugseiten.                       |
| F   | Les instructions sulvantes sont applicables aux deux côtés du véhicule.     |
| 0   | Les istruzioni seguenti sono valide per entrambe le fiancate della Vettura. |
| E   | Las siguientes instrucciones son válidas para ambos lados del vehículo.     |
| P   | As instruções a seguir aplicam-se a ambos os lados do veículo.              |
| NL  | De volgende instructies zijn van toepassing op beide zijden van de auto.    |
| GR  | Οι ακόλουθες οδηγίες ισχύουν και για τίς δύο πλευρές του σχήματος           |
|     | 次の取付け方法は車の両サイドに適用できます。                                                      |
| SU  | Слядунщая инструкции дийствительны для обена сторок автомобил               |
| (h) | 以下指示对车辆两侧均道用。                                                               |