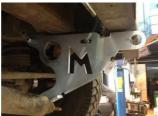

## **FITTING INSTRUCTIONS**

Offer the two side arms of the steering guard up to the chassis rails.

Bolt the arms to the inside of the chassis rails using the bolt holes for the lashing eyes, one of the bolts that secures the steering box and the spare hole in the chassis rail.