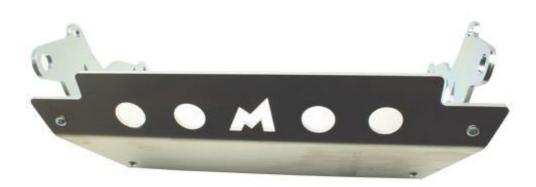

## TF890: TERRAFIRMA ALUMIMIUM STEERING GUARD

## **DISCOVERY 1 & RANGE ROVER CLASSIC**

## **FITTING INSTRUCTIONS**

Offer the two side arms of the steering guard up to the chassis rails.

Bolt the arms to the inside of the chassis rails using the bolt holes for the lashing eyes, one of the bolts that secures the steering box and the spare hole in the chassis rail.







Offer up the front guard to the two side brackets and bolt together but do not tighten yet.

Ensure that the guard is square and level; when you are happy fully tighten all bolts.



WARRANTY & DISCLAIMER - Terrafirma products are warranted free from defects in materials and workmanship for a period of 12 months from the date of retail invoice. Terrafirma does not warrant that the products manufactured or marketed by it comply with the laws of the country where those goods are purchased or used. It is the sole responsibility of the purchaser to ascertain whether products being purchased, or the fitting of those products to any other object, comply with local laws. This warranty covers structural defect and workmanship but does not cover finishes, labour charges for removal or refitting, freight costs, accident damage, misuse or abuse, damage due to incorrect or improper fitment or application, modified product, faulty design or consequential damage of any kind. Damag