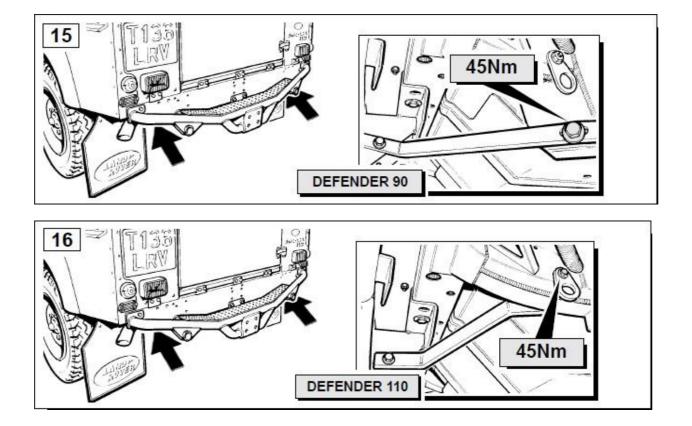

**Note:** this comprehensive kit will fit all models of Defender 90 from 1983 onwards. Once fitted, you will have components that are surplus to requirements, depending on the age of your vehicle.

WARRANTY & DISCLAIMER - Terrafirma products are warranted free from defacts in materials and workmanship for a period of 12 months from the date of retail invoice. Terrafirma does not warrant that the products manufactured or marketed by it comply with the laws of the country where those goods are purchased or used. It is the sole responsibility of the purchaser to ascertain whether products being purchased, or the fitting of those products to any other object, comply with local laws. This warranty covers structural defect and workmanship but does not cover finishes, labour charges for removal or refitting, freight costs, accident damage, misuse or abuse, damage due to incorrect or improper fitment or application, montified product, faulty design or consequential damage of any kind. Damage or defects caused by collision, alteration, improper installation, road hazards, adverse conditions or usage for any other purpose other than normal private usage are not covered by this warranty. Terrafirma shall not be liable for any other claim relating to the use of the product and any indirect special or consequential damage or injury to any person, company or other entity. All claims must be accompanied by the original retail invoice and should be submitted to the supplying Allmakes 4x4/Terrafirma distributor. This warranty covers only the replacement of the product or part concerned. The decision remains solely at the discretion of Allmakes Ld. The information contained in this callague was correct at the time of going to press. Allmakes/Terrafirma and its associated companies reserve the right to alter the range and my product specifications without notice. Always consult your Allmakes/Terrafirma distributor for the latest product information and specifications. The Terrafirma ange of product is constantly being evaluated for enhancement and improvement to make sure the level of quality and performance is as expected.