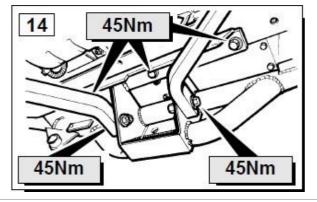

TF883NAS110 DEF. 110

**Note:** this comprehensive kit will fit all models of Defender 90 from 1983 onwards. Once fitted, you will have components that are surplus to requirements, depending on the age of your vehicle.