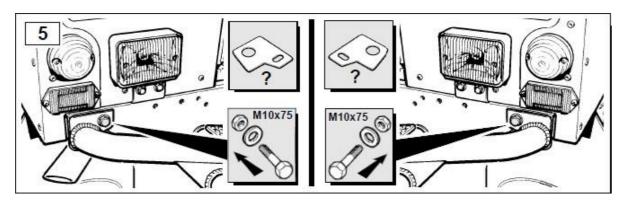

TF883NAS110 DEF. 110

**Note:** this comprehensive kit will fit all models of Defender 90 from 1983 onwards. Once fitted, you will have components that are surplus to requirements, depending on the age of your vehicle.