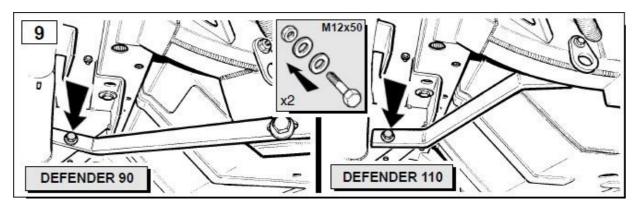

TF883NAS110 DEF. 110

**Note:** this comprehensive kit will fit all models of Defender 90 from 1983 onwards. Once fitted, you will have components that are surplus to requirements, depending on the age of your vehicle.