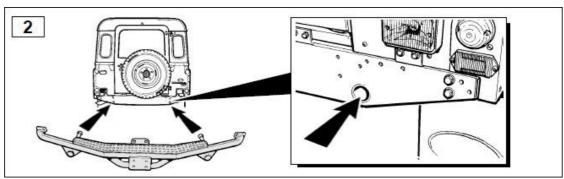

TF883NAS110 DEF. 110

**Note:** this comprehensive kit will fit all models of Defender 90 from 1983 onwards. Once fitted, you will have components that are surplus to requirements, depending on the age of your vehicle.