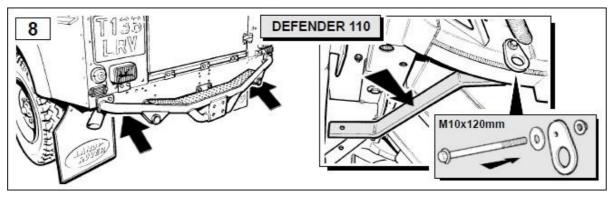

TF883NAS110 DEF. 110

**Note:** this comprehensive kit will fit all models of Defender 90 from 1983 onwards. Once fitted, you will have components that are surplus to requirements, depending on the age of your vehicle.