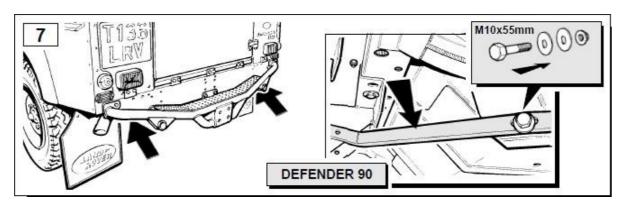

TF883NAS110 DEF. 110

**Note:** this comprehensive kit will fit all models of Defender 90 from 1983 onwards. Once fitted, you will have components that are surplus to requirements, depending on the age of your vehicle.