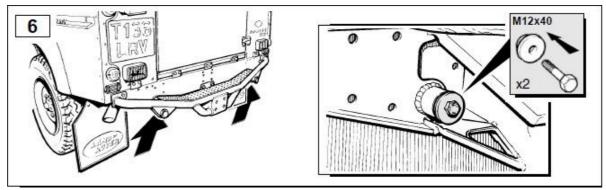

TF883NAS110 DEF. 110

**Note:** this comprehensive kit will fit all models of Defender 90 from 1983 onwards. Once fitted, you will have components that are surplus to requirements, depending on the age of your vehicle.