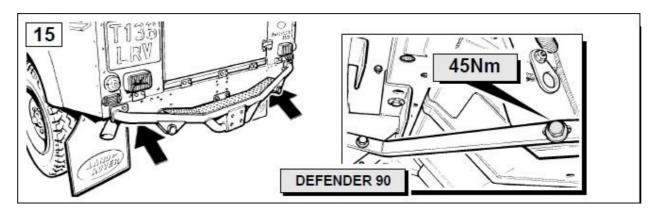

TF883NAS110 DEF. 110

**Note:** this comprehensive kit will fit all models of Defender 90 from 1983 onwards. Once fitted, you will have components that are surplus to requirements, depending on the age of your vehicle.