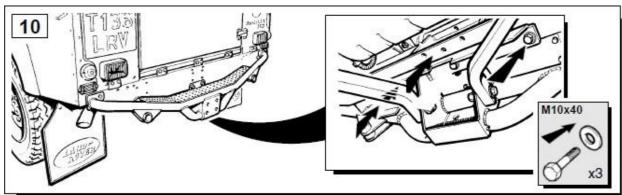

TF883NAS110 DEF. 110

**Note:** this comprehensive kit will fit all models of Defender 90 from 1983 onwards. Once fitted, you will have components that are surplus to requirements, depending on the age of your vehicle.