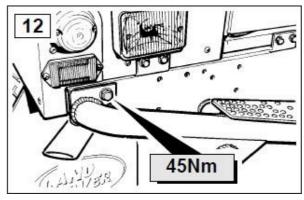

TF883NAS110 DEF. 110

**Note:** this comprehensive kit will fit all models of Defender 90 from 1983 onwards. Once fitted, you will have components that are surplus to requirements, depending on the age of your vehicle.