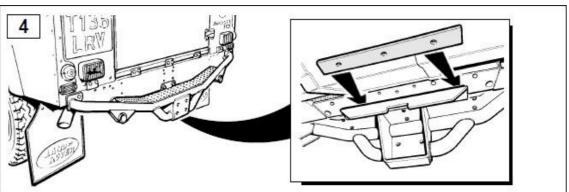

TF883NAS110 DEF. 110

**Note:** this comprehensive kit will fit all models of Defender 90 from 1983 onwards. Once fitted, you will have components that are surplus to requirements, depending on the age of your vehicle.