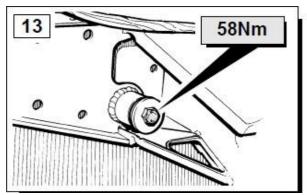

TF883NAS110 DEF. 110

**Note:** this comprehensive kit will fit all models of Defender 90 from 1983 onwards. Once fitted, you will have components that are surplus to requirements, depending on the age of your vehicle.