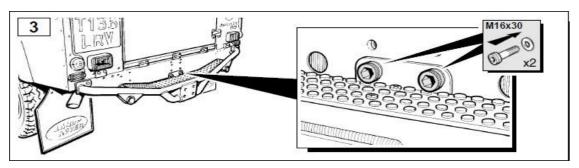

TF883NAS110 DEF. 110

**Note:** this comprehensive kit will fit all models of Defender 90 from 1983 onwards. Once fitted, you will have components that are surplus to requirements, depending on the age of your vehicle.