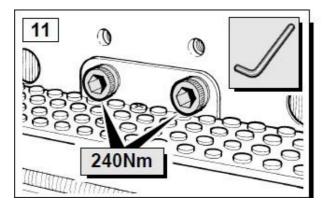

TF883NAS110 DEF. 110

**Note:** this comprehensive kit will fit all models of Defender 90 from 1983 onwards. Once fitted, you will have components that are surplus to requirements, depending on the age of your vehicle.