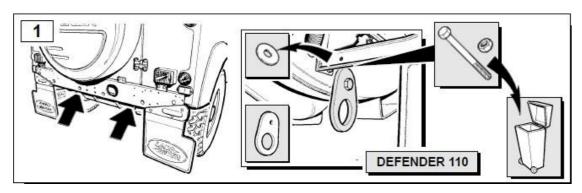

TF883NAS110 DEF. 110

**Note:** this comprehensive kit will fit all models of Defender 90 from 1983 onwards. Once fitted, you will have components that are surplus to requirements, depending on the age of your vehicle.