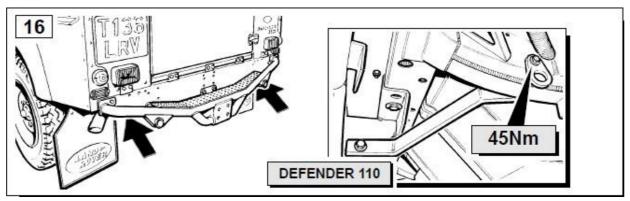

TF883NAS110 DEF. 110

**Note:** this comprehensive kit will fit all models of Defender 90 from 1983 onwards. Once fitted, you will have components that are surplus to requirements, depending on the age of your vehicle.