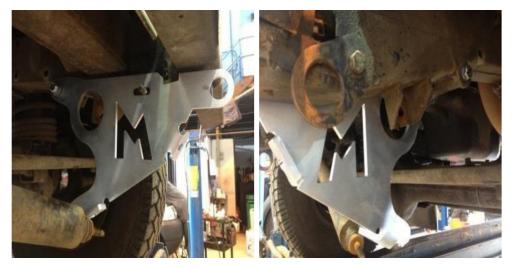

## FITTING INSTRUCTIONS

Offer the two side arms of the steering guard up to the chassis rails.

Bolt the arms to the inside of the chassis rails using the bolt holes for the lashing eyes, one of the bolts that secures the steering box and the spare hole in the chassis rail.

Offer up the front guard to the two side brackets and bolt together but do not tighten yet.

Ensure that the guard is square and level; when you are happy fully tighten all bolts.

WARRANTY & DISCLAIMER - Terrafirma products are warranted free from defects in materials and workmanship for a period of 12 months from the date of retail invoice. Terrafirma does not warrant that the products manufactured or marketed by it comply with the laws of the country where those goods are purchased or used. It is the sole responsibility of the purchaser to ascertain whether products being purchased, or the fitting of those products to any other object, comply with local laws. This warranty covers structural defect and workmanship but does not cover finishes, labour charges for removal or refitting, freight costs, accident damage, misuse or abuse, damage due to incorrect or improper fitment or application, modified product, faulty design or consequential damage of any kind. Damage or defects caused by collision, alternation, improper installation, road hazards, adwerse conditions or usage for any other purpose other than normal private usage are not covered by this warranty. Terrafirma shall not be liable for any other claim relating to the use of the product and any indirect special or consequential damage or injury to any other concerned. The decision remains solely at the discretion of Allmakes L1d. The information contained in this catalogue was correct at the time of going to press. Allmakes/Terrafirma and its associated companies reserve the right to alter the range and any product specifications without notice. Always consult your Allmakes Streatfirma distributor for the latest product information and specifications. The Terrafirma range of products is constantly being evaluated for enhancement and improvement to make sure the level of quality and performance is as expected.