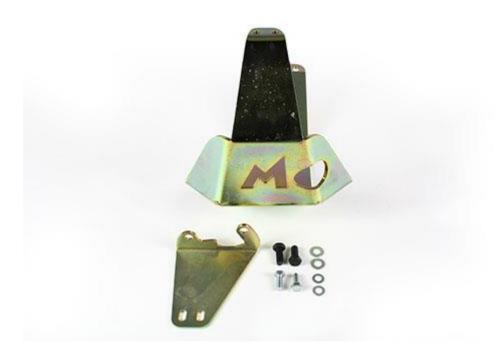

## TF839: TERRAFIRMA REAR DIFFERENTIAL GUARD

## FITTING INSTRUCTIONS

- 1. Remove the top two nuts holding the diff nose to the axle case. If in doubt offer up the top plate to identify the nuts, the top plate should be level.
- 2. Place the top plate over the studs and replace the nuts. Tighten down fully.
- 3. Ensure the two bolt holes in the underside of the diff are clean and not packed full of mud.
- 4. Offer up diff guard into position. Using the M8 bolts with washers pass these through the top plate and by hand thread into the top of the diff guard.
- 5. Now using the Black bolts with washers thread these into the diff nose. There may be a bit of adjustment, if so adjust accordingly and tighten the rear bolts first then the top bolts.