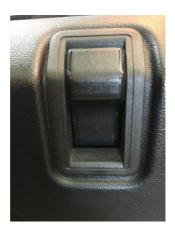

## **FITTING INSTRUCTIONS**

- 1. Put the car into gear or park and apply the hand brake.
- 2. Remove the screw that secures the door release surround -

3. Remove the door lock button surround -

4. Remove the window winder handle by removing the "c" clip behind the cover –