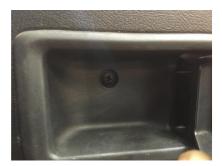

## **FITTING INSTRUCTIONS**

- 1. Put the car into gear or park and apply the hand brake.
- 2. Remove the screw that secures the door release surround -

3. Remove the door lock button surround -

4. Remove the window winder handle by removing the "c" clip behind the cover –