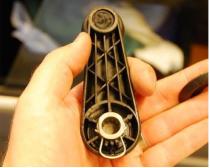

5. Remove the two screws that secure the inner door pull handle -

6. Remove the two trim clips at the corners of the door card -

- 7. Gently start prying the old door card away from the door frame now, take care not to break the trim clips as they are very brittle.
- 8. When the old door card is off, transfer all the trim clips across to the new one and offer it up to the door frame, take care to ensure it is correctly aligned and then apply pressure to pop the trim clips back in.
- 9. Refit all the door furniture in the reverse order to removing it.