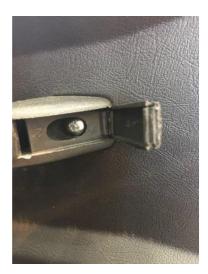

## **FITTING INSTRUCTIONS**

- 1. Put the car into gear or park and apply the hand brake.
- 2. Remove the screw that secures the door release surround -

3. Remove the door lock button surround -

4. Remove the window winder handle by removing the "c" clip behind the cover –