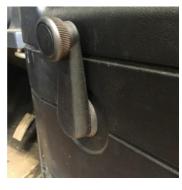

5. Remove the two screws that secure the inner door pull handle -

6. Remove the two trim clips at the corners of the door card -

- 7. Gently start prying the old door card away from the door frame now, take care not to break the trim clips as they are very brittle.
- 8. When the old door card is off, transfer all the trim clips across to the new one and offer it up to the door frame, take care to ensure it is correctly aligned and then apply pressure to pop the trim clips back in.
- 9. Refit all the door furniture in the reverse order to removing it.