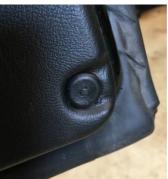

5. Remove the two screws that secure the inner door pull handle -

6. Remove the two trim clips at the corners of the door card -

- 7. Gently start prying the old door card away from the door frame now, take care not to break the trim clips as they are very brittle.
- 8. When the old door card is off, transfer all the trim clips across to the new one and offer it up to the door frame, take care to ensure it is correctly aligned and then apply pressure to pop the trim clips back in.
- 9. Refit all the door furniture in the reverse order to removing it.