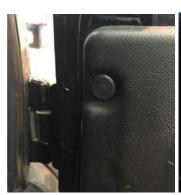

5. Remove the two screws that secure the inner door pull handle -

6. Remove the two trim clips at the corners of the door card -

- 7. Gently start prying the old door card away from the door frame now, take care not to break the trim clips as they are very brittle.
- 8. When the old door card is off, transfer all the trim clips across to the new one and offer it up to the door frame, take care to ensure it is correctly aligned and then apply pressure to pop the trim clips back in.
- 9. Refit all the door furniture in the reverse order to removing it.