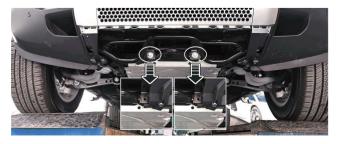

3. Remove the original screw as shown in the figure

#### 4 . Install the bracket;

A in the black buckle at the hole position of the bracket and the original round pipe and stick it in; Install U-shaped iron bracket as shown in the figure; Lock the iron bracket with F screw;