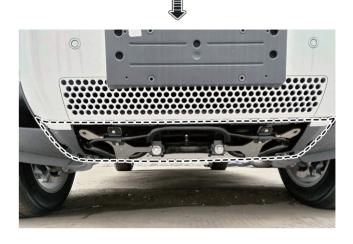

Return the removed screws to the original position.

- $6. \, Ensure \, the \, correct \, positioning \, of \, the \, front \, and \, lower \, guard \, plate; \\$
- 7. Install the bolts and lock them as shown in the figure.