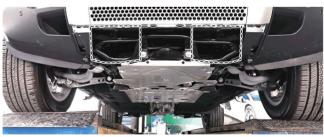

# APPLICABLE TO INSTALLATION INSTRUCTIONS FOR FRONT UNDERGUARD BAFFLES OF LAND ROVER DEFENDER

U-shaped bracket

Attackments may be tangered in initial and incores, in least real the instructions carefully before installing. Always follow the instructions. If in doubt, contact your nearest authorized dealer.