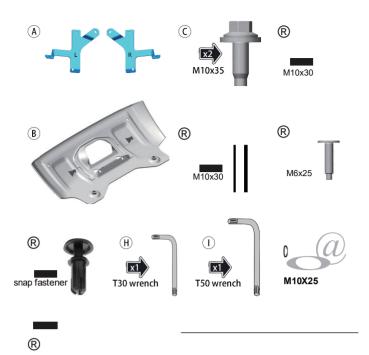

# APPLICABLE TO INSTALLATION INSTRUCTIONS FOR FRONT UNDERGUARD BAFFLES OF LAND ROVER DEFENDER

U-shaped bracket

Attackments may be tangered in initial and incores, in least real the instructions carefully before installing. Always follow the instructions. If in doubt, contact your nearest authorized dealer.

#### 4 . Install the bracket;

A in the black buckle at the hole position of the bracket and the original round pipe and stick it in; Install U-shaped iron bracket as shown in the figure; Lock the iron bracket with F screw;