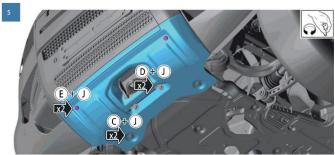

#### 4 . Install the bracket;

A in the black buckle at the hole position of the bracket and the original round pipe and stick it in; Install U-shaped iron bracket as shown in the figure; Lock the iron bracket with F screw;