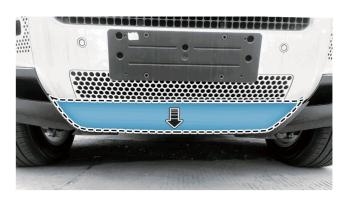

注意

The illustrations in this program include certain differences, depending on the vehicle specifications, but the basic information is always correct.

2. Cut the left and right trim plates of the original car in sequence as shown in the diagram