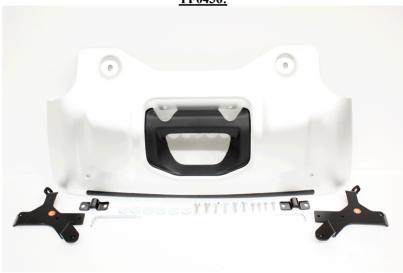

### TF0436 (Silver) & TF0436B (Black)

#### **STEERING GUARD**

# **NEW DEFENDER: 2020 ONWARDS**

# FITTING INSTRUCTIONS

Put the car into gear or PARK and apply the hand brake.

**TF0436B:** 