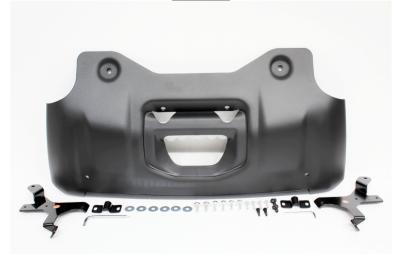

### TF0436 (Silver) & TF0436B (Black)

#### **STEERING GUARD**

# **NEW DEFENDER: 2020 ONWARDS**

# FITTING INSTRUCTIONS

Put the car into gear or PARK and apply the hand brake.

**TF0436B:** 