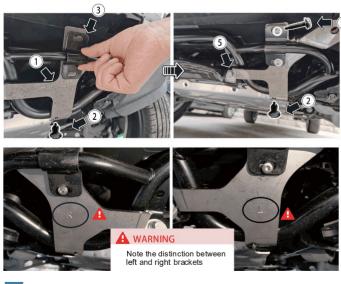

注意

The illustrations in this program include certain differences, depending on the vehicle specifications, but the basic information is always correct.

2. Cut the left and right trim plates of the original car in sequence as shown in the diagram

3. Remove the original screw as shown in the figure

#### 4 . Install the bracket;

A in the black buckle at the hole position of the bracket and the original round pipe and stick it in; Install U-shaped iron bracket as shown in the figure; Lock the iron bracket with F screw;

Return the removed screws to the original position.

- $6. \, Ensure \, the \, correct \, positioning \, of \, the \, front \, and \, lower \, guard \, plate; \\$
- 7. Install the bolts and lock them as shown in the figure.