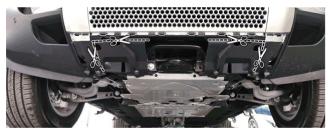

注意

The illustrations in this program include certain differences, depending on the vehicle specifications, but the basic information is always correct.

2. Cut the left and right trim plates of the original car in sequence as shown in the diagram

3. Remove the original screw as shown in the figure

Return the removed screws to the original position.

- $6. \, Ensure \, the \, correct \, positioning \, of \, the \, front \, and \, lower \, guard \, plate; \\$
- 7. Install the bolts and lock them as shown in the figure.