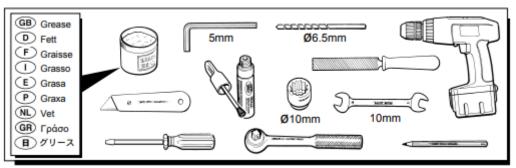

WARRANTY & DISCLAIMER - Terrafirma products are warranted free from defects in materials and workmanship for a period of 12 months from the date of retail invoice. Terrafirma does not warrant that the products manufactured or marketed by it comply with the laws of the country where those goods are purchased or used. It is the sole responsibility of the punchaser to ascertain whether products being punchased, or the fitting of those products to any other object, comply with local laws. This warranty covers structural defect and workmanship but does not cover finitings, labour charges for removal or refitting, freight costs, accident damage, misuse or abuse, damage due to incorrect or improper fitment or application, modified product, faulty design or consequential damage of any kind