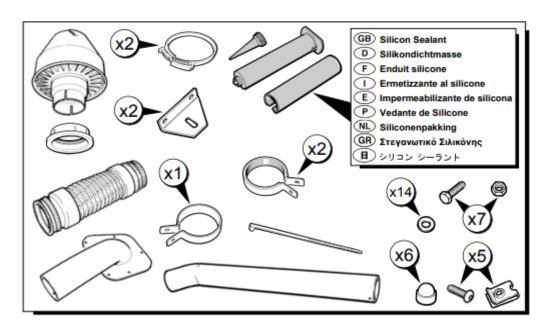

WARRANTY & DISCLAIMER - Terrafirma products are warranted free from defects in materials and workmanship for a period of 12 months from the date of retail invoice. Terrafirma does not warrant that the products manufactured or marketed by it comply with the laws of the country where those goods are purchased or used. It is the sole responsibility of the punchaser to ascertain whether products being punchased, or the fitting of those products to any other object, comply with local laws. This warranty covers structural defect and workmanship but does not cover finitings, labour charges for removal or refitting, freight costs, accident damage, misuse or abuse, damage due to incorrect or improper fitment or application, modified product, faulty design or consequential damage of any ki