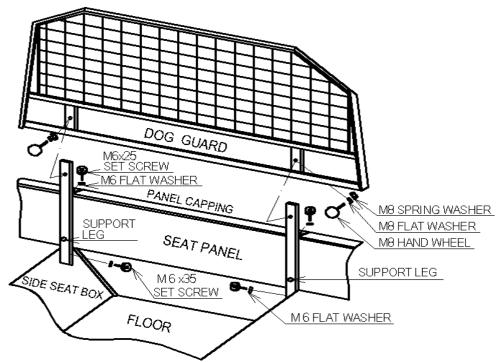

## <u>FITTING KIT</u>

- 1 GUARD 2 SUPPORT LEGS
- 2 M8 HAND WHEELS
- 2 M8 FLAT WASHER
- 2 M8 SPRING WASHER
- 2 M6X25 SET BOLT
- 2 M6 X 35 SET BOLT
- 6 M6 FLAT WASHER 2 M6 PENNY WASHER

• Fit support Legs to Guard, use the M8 Hand Wheels, making sure they are central in U Channel.

 Position Guard so that Lugs on Support Legs are sitting on top of Panel Capping and the Bottom of Leg is touching Seat Box Side.

o Make sure Support Leg is upright, then mark the 2 Holes, move Guard and drill 2x7mm Holes.

• Fit Top Nut & Bolt first, the Bottom Bolt should be pushed through Leg, use the large Penny Washer, this should have a small amount of Body Seal to make it water tight.

• Tighten up Bolts and repeat on opposite side.

To remove Guard - undo Hand Wheels

WARRANTY & DISCLAIMER - Terrafirma products are warranted free from defects in materials and workmanship for a period of 12 months from the date of retail invoice. Terrafirma does not warrant that the products manufactured or marketed by it comply with he laws of the country where those goods are purchased or used. It is the sole responsibility of the purchaser to ascentain whether products being purchased, or the fitting of those products to any other object, comply with local laws. This warranty covers structural defect and workmanship but does not cover finishes, labour charges for removal or refitting, freight costs, accident damage, misuse or abuse, damage due to incorrect or purpose other than normal private usage are not covered by this warranty. Terrafirma shall not be liable for any other claim relating to the use of the product and marking and hazards, advesse conditions or usage for any other on any other entity. All claims must be accompanied by the original retail invoice and should be submitted to the supplying Allmakes 4x4/Terrafirma distributor. This warranty covers only the replacement of the product or part concerned. The decision remains solely at the discretion of Allmakes L1. The information contained in this catalogue was correct at the time d going to press. Allmakes/Terrafirma and its associated companies reserve the right to alter the range and my product specifications. The Terrafirma and is accorded by evaluated for enhancement and improvement to make sure the level of quality and performance is as expected.